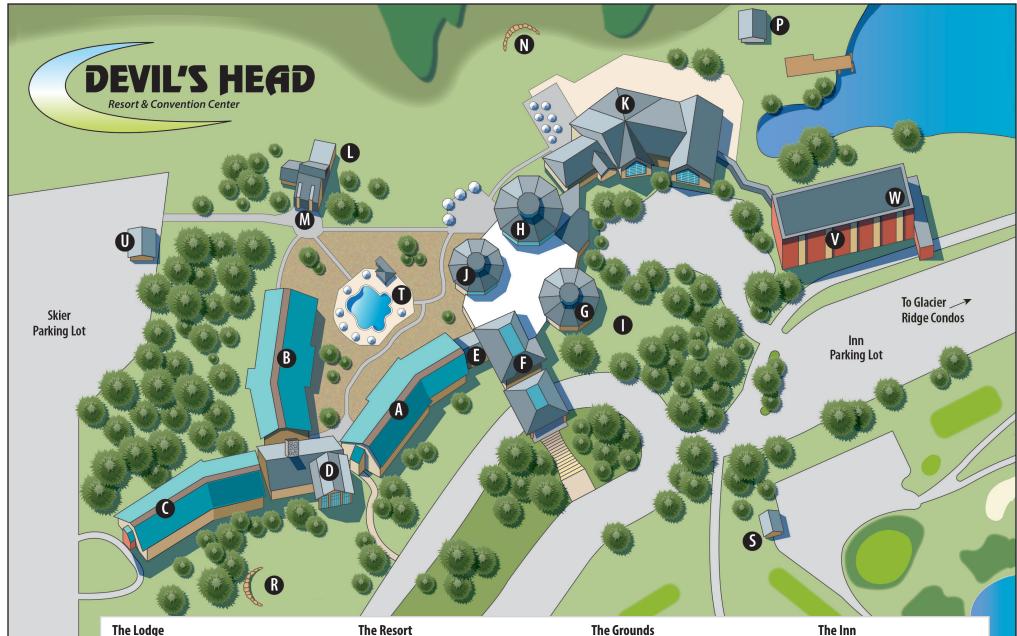

- A Lodge A Wing (Rooms 101-123, 201-223)
- **B** Lodge B Wing (Rooms 124-146, 224-246)
- **C** Lodge C Wing (Rooms 147-169, 247-269)
- **D** Indoor Pool, Whirlpool

- E Vending
- F Hotel Lobby/Front Desk, Administration Offices M Group Ticket Office
- **G** Cornucopia Dining Room
- H Dante's
- I Cornucopia Lawn
- J Devil's Den
- K Cliffhaus Cafe Upper Level

- L Avalanche Bar & Grill
- **N** Cliffhaus Ceremony Site
- **P** Smokies
- **R** Lodge Lawn
- **S** Golf Starter Building
- T Outdoor Pool
- **U** Ski Patrol

## The Inn

- **V** First Floor Rooms 170-189 Second Floor Rooms 270-289 Third Floor Rooms 370-389 Fourth Floor Rooms 470-489 Fifth Floor Rooms 570-589 Sixth Floor Rooms 611-620
- **W** Summit Boardroom 612